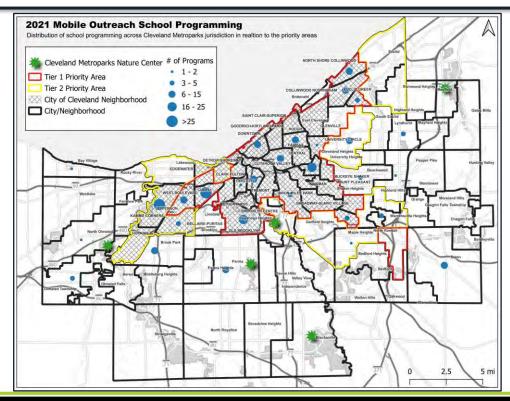

# Whom do we serve?

- Cleveland's historically marginalized communities.
- 2024 Mobile Outreach updated its Equity Map to Community Prioritization Map.
  Service areas are based on the Justice 40 initiative categorization of disadvantaged communities.
- The unit focus on serving communities in Tier 1 Priority Area (5-8 COB).

## Justice 40