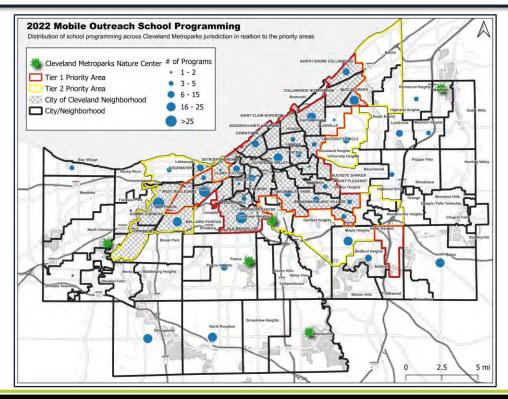

# Whom do we serve?

- Cleveland's historically marginalized communities.
- 2024 Mobile Outreach updated its Equity Map to Community Prioritization Map.
  Service areas are based on the Justice 40 initiative categorization of disadvantaged communities.
- The unit focus on serving communities in Tier 1 Priority Area (5-8 COB).

## Justice 40