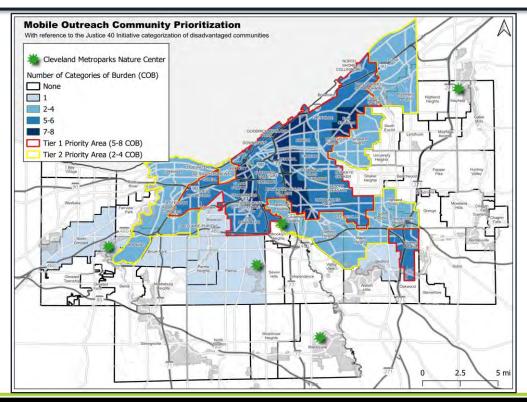

# Whom do we serve?

- Cleveland's historically marginalized communities.
- 2024 Mobile Outreach updated its Equity Map to Community Prioritization Map.
  Service areas are based on the Justice 40 initiative categorization of disadvantaged communities.
- The unit focus on serving communities in Tier 1 Priority Area (5-8 COB).