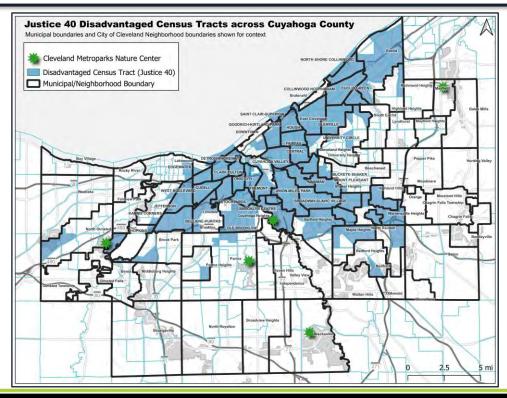

# Whom do we serve?

- Cleveland's historically marginalized communities.
- 2024 Mobile Outreach updated its Equity Map to Community Prioritization Map.
  Service areas are based on the Justice 40 initiative categorization of disadvantaged communities.
- The unit focus on serving communities in Tier 1 Priority Area (5-8 COB).

## Justice 40