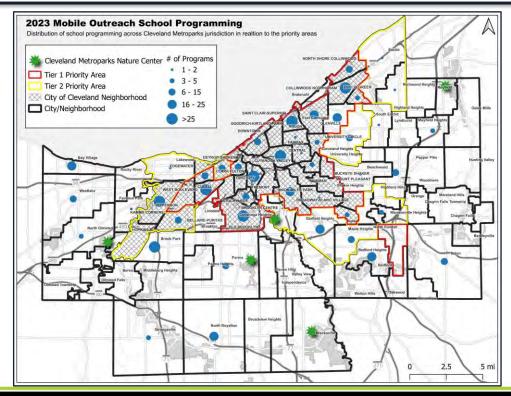

# Whom do we serve?

- Cleveland's historically marginalized communities.
- 2024 Mobile Outreach updated its Equity Map to Community Prioritization Map.
  Service areas are based on the Justice 40 initiative categorization of disadvantaged communities.
- The unit focus on serving communities in Tier 1 Priority Area (5-8 COB).

## Justice 40