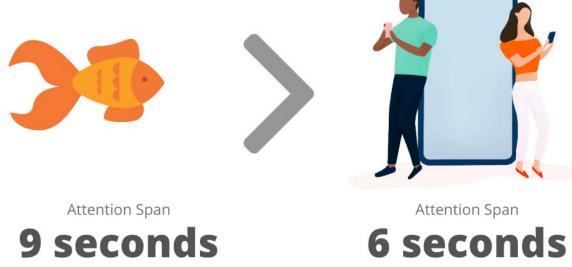

## Attention Recession

Consumers are easily distracted and have lower attention spans since the pandemic.

## Increased Screen Time

2022 average screen time for Americans is ~3.5-4.8 hours/day.

That's almost 1/3 of the time we are awake.