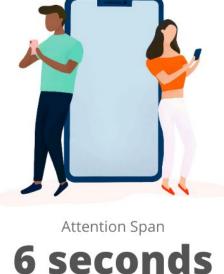

## Attention Recession

Consumers are easily distracted and have lower attention spans since the pandemic.

## Increased Screen Time

2022 average screen time for Americans is ~3.5-4.8 hours/day.

That's almost 1/3 of the time we are awake.