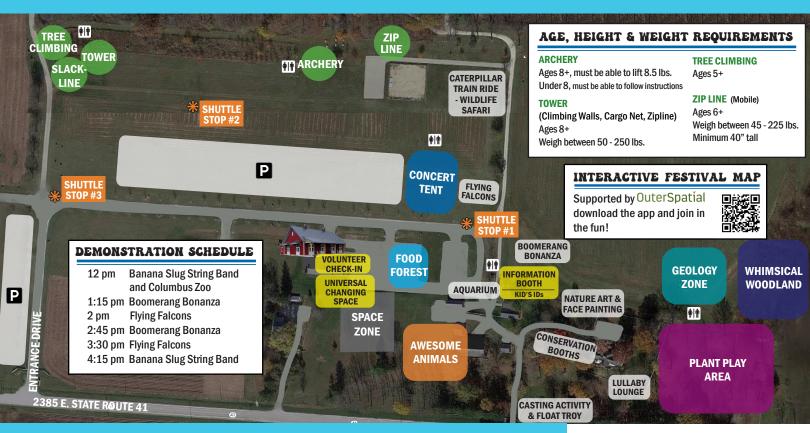

## **ACTIVITIES & LOCATIONS**

## **SPACE ZONE**

**ROCKET SHOOT** WHIRLING WORLDS

### **OUTDOOR ADVENTURE**

**ARCHERY SLACKLINE** TOWER (CLIMBING WALL, CARGO NET, ZIPLINE) TREE CLIMBING ZIP LINE (MOBILE)

## **CONCERT TENT**

BANANA SLUGS & COLUMBUS ZOO (12 P.M.) 40TH ANNIVERSARY BANANA SLUGS (4:15 P.M.)

### AWESOME ANIMALS

BEES **BUTTERFLY HOUSE CANDLE DIPPING FARM ANIMALS** ITS A BUG'S WORLD WILDLIFE

## WHIMSICAL WOODLAND

FAIRY/GNOME HOMES & STICK FORTS NATURAL PLAY AREA STORYBOOK TRAIL **SUPERHERO TRAIL** 

## **PLANT PLAY AREA**

**CORN PIT STRAW JUMP TOYS FROM TREES** 

#### **GEOLOGY ZONE**

PET ROCK PAINTING STONES & BONES DIG

## **FOOD FOREST \$**

**CUMBERLAND KETTLE CORN KONAICE** SUSIE'S BIG DIPPER THE CHUNKY CHICKEN TRAVELIN' TOM'S COFFEE

## OTHER ACTIVITIES

**BOOMERANG BONANZA CASTING ACTIVITY & FLOAT TROY** CATERPILLAR TRAIN RIDE - WILDLIFE SAFARI **CONSERVATION BOOTHS & VENDORS \$ FACE PAINTING \$ FLYING FALCONS LULLABY LOUNGE - BABY CARE** MOBILE RIVER AQUARIUM NATURE ART