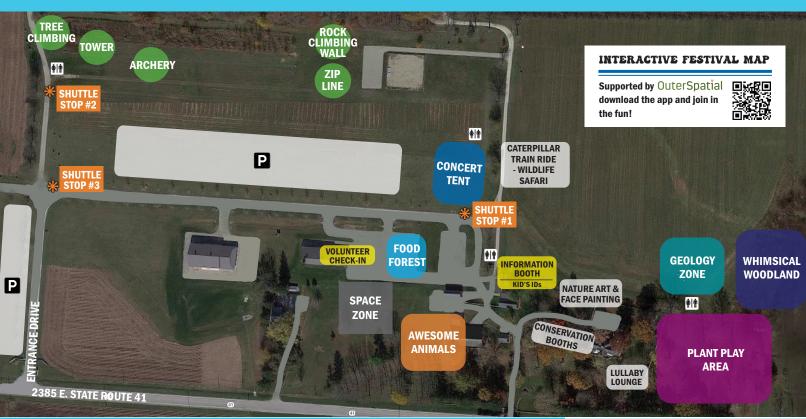

# ACTIVITIES & LOCATIONS

### **SPACE ZONE**

ROCKET SHOOT WHIRLING WORLDS

#### **OUTDOOR ADVENTURE**

ARCHERY ROCK CLIMBING WALL TREE CLIMBING ZIP LINE

#### **CONCERT TENT**

BANANA SLUGS & COLUMBUS ZOO (NOON)
BANANA SLUGS & FIVE RIVERS WILDLIFE (3 P.M.)

# **AWESOME ANIMALS**

BEES
BUTTERFLY HOUSE
CANDLE DIPPING
FARM ANIMALS
ITS A BUG'S WORLD
SEED BOMBS
WILDLIFE

#### WHIMSICAL WOODLAND

FAIRY/GNOME HOMES & STICK FORTS NATURAL PLAY AREA STORYBOOK TRAIL SUPERHERO TRAIL

#### **PLANT PLAY AREA**

CORN PIT STRAW JUMP STRAW MAZE TOYS FROM TREES

#### **GEOLOGY ZONE**

PET ROCK PAINTING STONES & BONES DIG

## **FOOD FOREST**

BELLA SORELLA PIZZA CO. CUMBERLAND KETTLE CORN HOMESTEAD SPUD KONA ICE SUSIE'S BIG DIPPER

#### **OTHER ACTIVITIES**

CATERPILLAR TRAIN RIDE - WILDLIFE SAFARI
CONSERVATION BOOTHS
FACE PAINTING
LULLABY LOUNGE - BABY CARE
NATURE ART