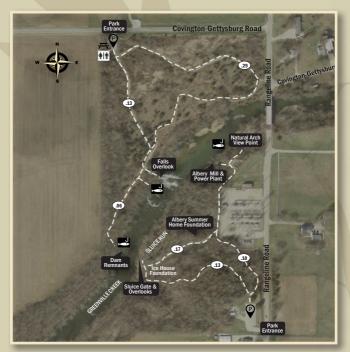

#### Facilities

- Nearly 1 mile of trail
- Historical remnants

9140 Covington-Gettysburg Road &
4720 Rangeline Road, Covington

This park along Greenville Creek is full of unique natural features. The 20' cascading waterfall is a beautiful sight in any season.

Trails wind along the river, through a prairie and past many historical remnants from an electric mill that once stood there. Interpretive signs along the trail help tell the rich history. This is a perfect place for learning about history, hiking, fishing and viewing wildlife.