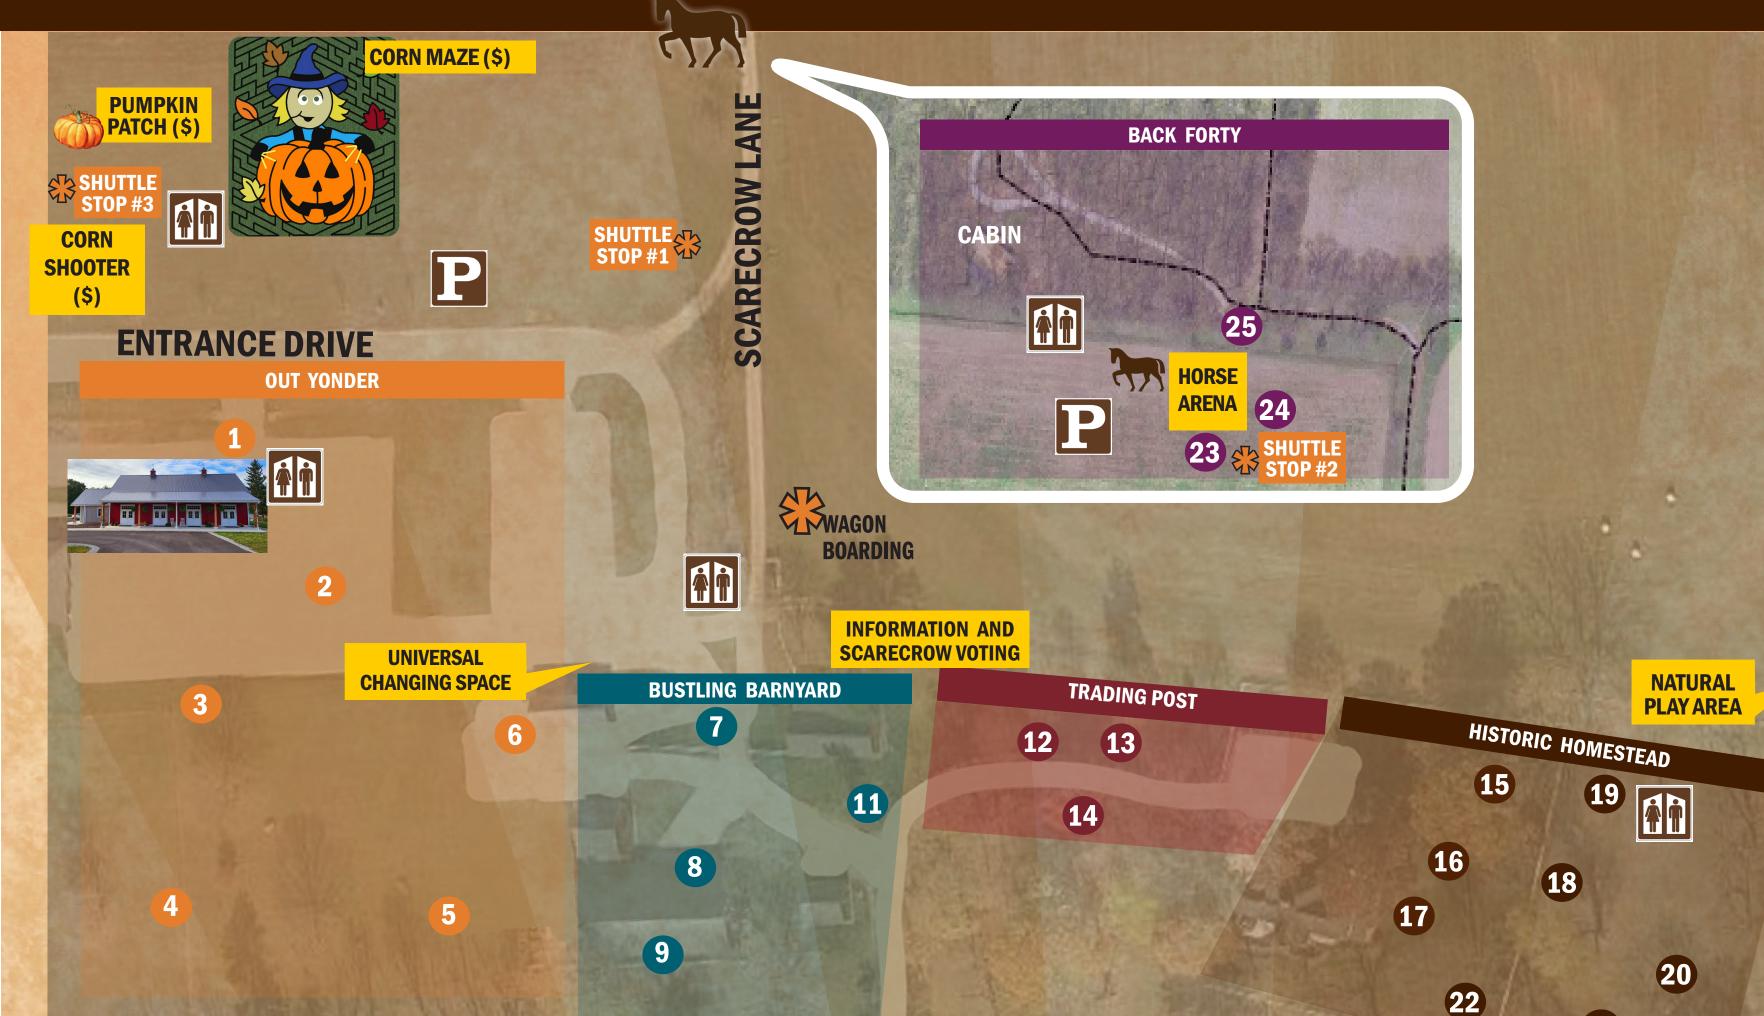

# **OUT YONDER**

- **1. Volunteer Check-In**
- 2. Food & Beverage (\$)
- 3. Bring the Farm to You (Sunday)
- 4. **Demonstrations**
- 5. Pony Rides (\$)
- 6. Kiddie Tractor Pull

# **BUSTLING BARNYARD**

- 7. Forging
- 8. **Booths**
- 9. Farm Animals
- **10. Historic Encampment**
- **11. Apple Cidering**

# **TRADING POST**

- **12.** Nature Art
- **13. Food & Beverage (\$)**
- 14. Artisans & Vendors (\$)

# **HISTORIC HOMESTEAD**

**15. Face Painting (\$) 16.** Fairy Houses

#### P **ADDITONAL PARKING SOUTH OF ST. RT. 41**

Each demonstration will start promptly and last between 15-45 minutes. Schedules subject to change.

LAWN

**GAMES** 

MUSIC

10

# **BACK FORTY**

**23. Demonstrations 24. Horses 25. Stick Horse Craft (\$)** 

(\$) Charges Apply