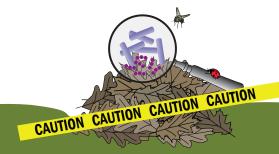

There's fungus among us and it's breaking things down
Returning nutrients into the fertile ground
Millions of mycelium underground that's why
When you hold a handful of earth you hold the FBI

## **CHORUS**

There are millions of bacteria in that soil over there
Microscopic life is in all water, land and air
You should know that they are there though they are too small for your eye
These are secret agents of the FBI

Insects, bugs, slugs and worms are working night and day
The invertebrate crew are special agents of decay
To remove whatever's rotten, they will hop, crawl, hide or fly
Enforcing nature's laws, they are the FBI