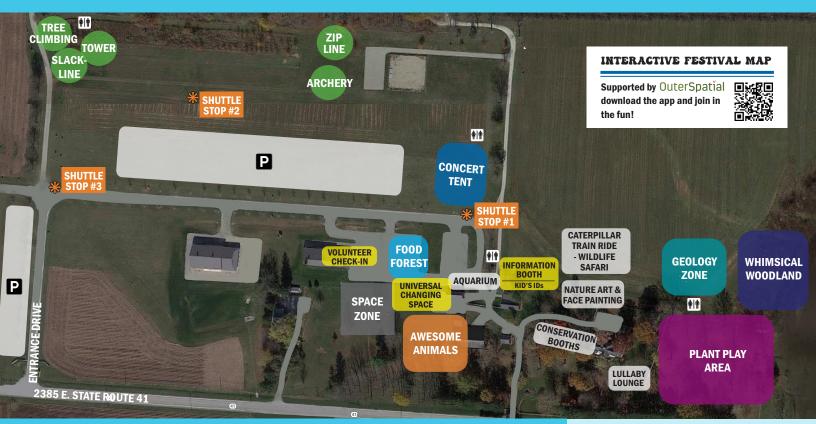

## **ACTIVITIES & LOCATIONS**

SPACE ZONE ROCKET SHOOT WHIRLING WORLDS

## **OUTDOOR ADVENTURE**

ARCHERY CLIMBING WALL SLACKLINE TREE CLIMBING ZIP LINE

CONCERT TENT

BANANA SLUGS (12:15 P.M.) BANANA SLUGS & FIVE RIVERS WILDLIFE (3 P.M.)

**AWESOME ANIMALS** 

BEES BUTTERFLY HOUSE CANDLE DIPPING FARM ANIMALS ITS A BUG'S WORLD SEED BOMBS WILDLIFE

## WHIMSICAL WOODLAND FAIRY/GNOME HOMES & STICK FORTS NATURAL PLAY AREA STORYBOOK TRAIL SUPERHERO TRAIL

PLANT PLAY AREA CORN PIT STRAW JUMP TOYS FROM TREES

GEOLOGY ZONE PET ROCK PAINTING STONES & BONES DIG

FOOD FOREST CUMBERLAND KETTLE CORN KONA ICE SUSIE'S BIG DIPPER U WANNA PIZZA ME

OTHER ACTIVITIES CATERPILLAR TRAIN RIDE - WILDLIFE SAFARI CONSERVATION BOOTHS FACE PAINTING LULLABY LOUNGE - BABY CARE MOBILE AQUARIUM NATURE ART