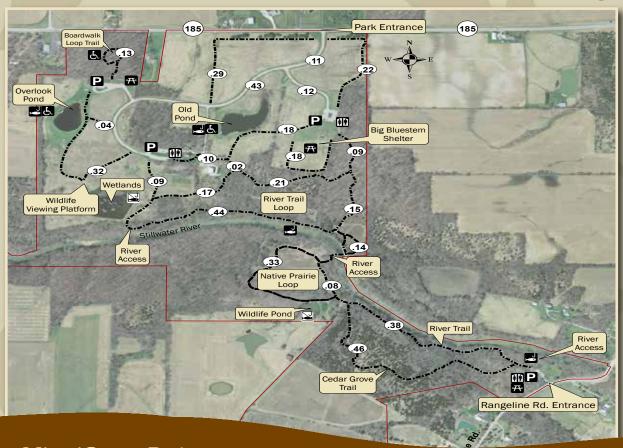

## Miami County Park District Stillwater Prairie Reserve

## **Facilities**

- Shelter with electricity and a grill
- ✓ 1600' Boardwalk
- Picnic areas with grills
- 3 Miles of trail

This park is situated along the Scenic Stillwater River. A circular hiking trail passes through fields, woodlands, marshy habitats and shrub lands. Segments of the main trail follow along the river.

Three man made ponds and the Stillwater River provide fishing opportunities for visitors. Diverse topography and vegetation make this park a perfect place for hiking, picnicking, bird watching and cross-country skiing.